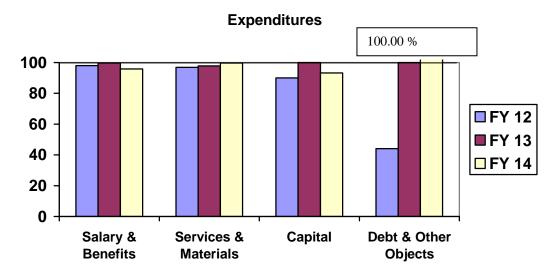

Figure 3

Overall, the District's encumbrance/expenditure level through June is below budget based on the above analysis. As an examination of the categories of expenditures is performed, cyclical variances are noted between categories which relate specifically to school opening activities. Figure 3 compares the various expenditure categories to the expected level and to the prior two years. The three years of data will be beneficial for trend analysis performed throughout the year.

## Cleveland Municipal School District - Expenditures by Category As of June 30

JULY 1, 2013-JUNE 30, 2014 FINANCIAL STATUS REPORT

As Figure 5 illustrates, salaries are higher than last year which is primarily due to the negotiated salary increases and the restoration of 193 teacher positions associated with the levy passage. Fringe benefits are slightly higher than last year for this time of year which is primarily due to having more employees. Health care costs were 1.8% lower in FY14 compared to FY13.

The current year Purchased Services and Materials categories indicate a 99.69% encumbrance/expenditure level for June.

JULY 1, 2013-JUNE 30, 2014 FINANCIAL STATUS REPORT