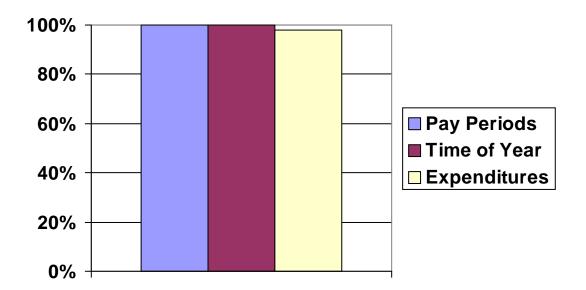

Through June 30, 2014 the District had expended \$668.1 million and has outstanding encumbrances of \$17.7 million. This total of \$685.8 million reflects 98.03% of the District's total appropriation (see Exhibit A). A statistical spending range for the District is based on two analyses: first, time elapsed is twelve months or 100.00% of the fiscal year has passed. Secondly, twenty-six of twenty-six (26/26), or 100.00% of the total pay periods have passed. Figure 1 illustrates these points.

Figure 3

Overall, the District's encumbrance/expenditure level through June is below budget based on the above analysis. As an examination of the categories of expenditures is performed, cyclical variances are noted between categories which relate specifically to school opening activities. Figure 3 compares the various expenditure categories to the expected level and to the prior two years. The three years of data will be beneficial for trend analysis performed throughout the year.