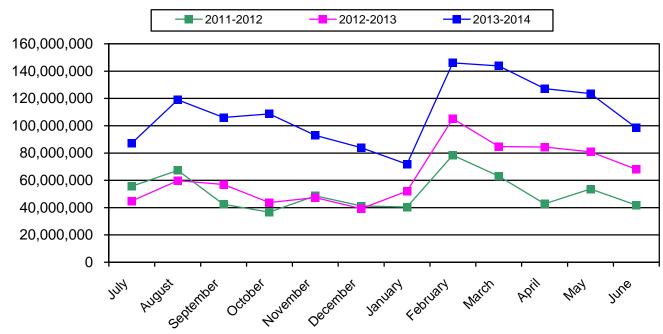

JULY 1, 2013-JUNE 30, 2014 FINANCIAL STATUS REPORT

Figure 2 compares revenue sources to the prior two years as of June 30. The three years of data will be beneficial for trend analysis performed throughout the year.

Figure 2

# Cleveland Municipal School District - Revenues by Category As of June 30

■2011-2012 ■2012-2013 □2013-2014

JULY 1, 2013-JUNE 30, 2014 FINANCIAL STATUS REPORT