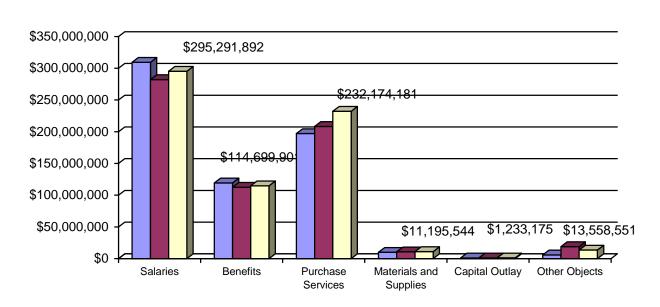

Figure 3

Overall, the District's encumbrance/expenditure level through June is below budget based on the above analysis. As an examination of the categories of expenditures is performed, cyclical variances are noted between categories which relate specifically to school opening activities. Figure 3 compares the various expenditure categories to the expected level and to the prior two years. The three years of data will be beneficial for trend analysis performed throughout the year.

## Cleveland Municipal School District - Expenditures by Category As of June 30

JULY 1, 2013-JUNE 30, 2014 FINANCIAL STATUS REPORT

As Figure 5 illustrates, salaries are higher than last year which is primarily due to the negotiated salary increases and the restoration of 193 teacher positions associated with the levy passage. Fringe benefits are slightly higher than last year for this time of year which is primarily due to having more employees. Health care costs were 1.8% lower in FY14 compared to FY13.

The current year Purchased Services and Materials categories indicate a 99.69% encumbrance/expenditure level for June.

JULY 1, 2013-JUNE 30, 2014 FINANCIAL STATUS REPORT