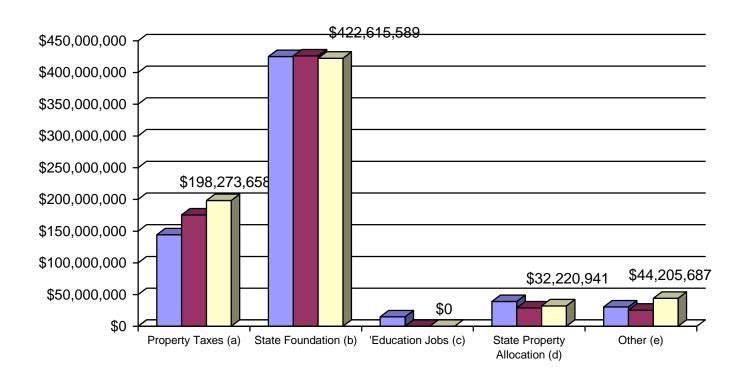

JULY 1, 2013-JUNE 30, 2014 FINANCIAL STATUS REPORT

Figure 2 compares revenue sources to the prior two years as of June 30. The three years of data will be beneficial for trend analysis performed throughout the year.

Figure 2

# Cleveland Municipal School District - Revenues by Category As of June 30

■2011-2012 ■2012-2013 □2013-2014

JULY 1, 2013-JUNE 30, 2014 FINANCIAL STATUS REPORT